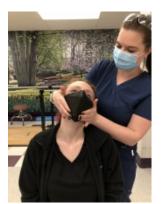

### **Cervical Flexor Stretch**

Stand behind the child. Place flat hands along both sides of child's jaw line. Gently stretch neck and head back (eyes look to the ceiling) and slightly looking towards the left (as shown in the picture).

Move head until slight resistance is felt on the neck. Try to hold this stretch for XX seconds, repeat XX times during the day.