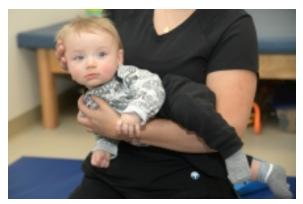

### **TORTICOLLIS: Carry Hold Stretch RIGHT**

Have child straddle your LEFT arm and reach across to the child's RIGHT shoulder. Gently hold the shoulder in place. Use your RIGHT hand to stretch their neck, creating space between shoulder and ear.

Move head until slight resistance is felt on the neck. Try to hold this stretch for XX seconds, repeat XX times during the day.