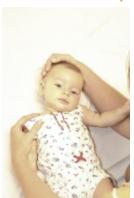

# **TORTICOLLIS: Supine Cervical Side Bending Stretch**

Use one hand to stabilize your child's right shoulder. Place your other hand on top of or behind your child's head. Slowly bend your child's neck, bringing the LEFT ear toward the LEFT shoulder.

Move head until slight resistance is felt on the neck. Try to hold this stretch for XX seconds, repeat XX times during the day.